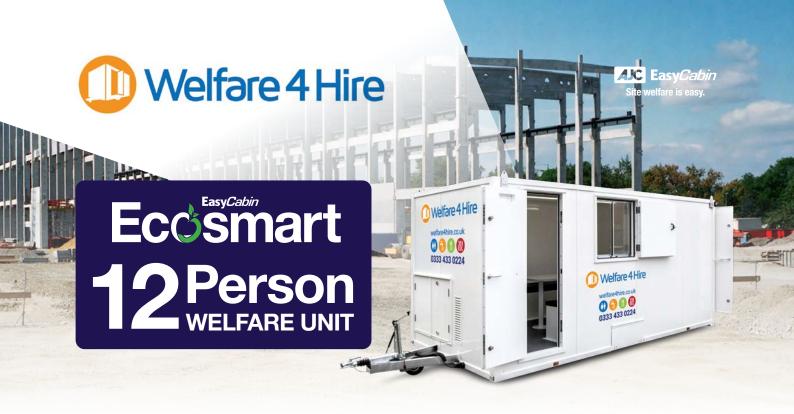

# Mobile self contained welfare facilities, ideal for any size or type of site. Easy to use, easy to move.

# **Eccsmart**