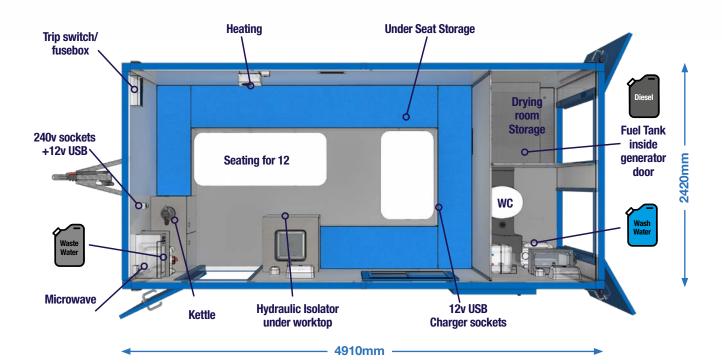

#### Step 3

Use hydraulic controls. Turn OFF isolator switch in cabin. You are now parked and secure.

W 2420 L 4910 H 2680

#### **Facilities**

- O Easy to use canteen facilities; kettle & microwave
- O Spacious & comfortable seating area
- O Warm water washing facilities
- O Recirculating toilet
- O Forearm wash basin
- O All interior and exterior surfaces are tough, durable and wipe clean
- O Spacious drying room with hanging clothes facility
- O Plug and play sockets: USB's without the generator and 230v sockets

Unladen weight

Dimensions (mm)

Toilet waste capacity

Wash

Water capacities