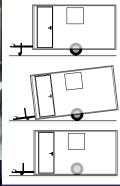

#### Step 1

Un hitch Hand brake on. Turn generator on.

#### Step 2

Wind up jockey wheel. Turn ON isolator switch in cabin.

#### Step 3

Use hydraulic controls. Turn OFF isolator switch in cabin. You are now parked and secure.

W 2420 L 4910 H 2680