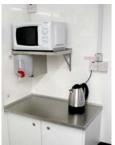

#### **Facilities**

- O Easy to use canteen facilities; kettle & microwave
- O Spacious & comfortable seating area
- O Warm water washing facilities
- O Recirculating toilet
- O Forearm wash basin
- O All interior and exterior surfaces are tough, durable and wipe clean
- O Spacious drying room with hanging clothes facility
- O Plug and play sockets: USB's without the generator and 230v sockets